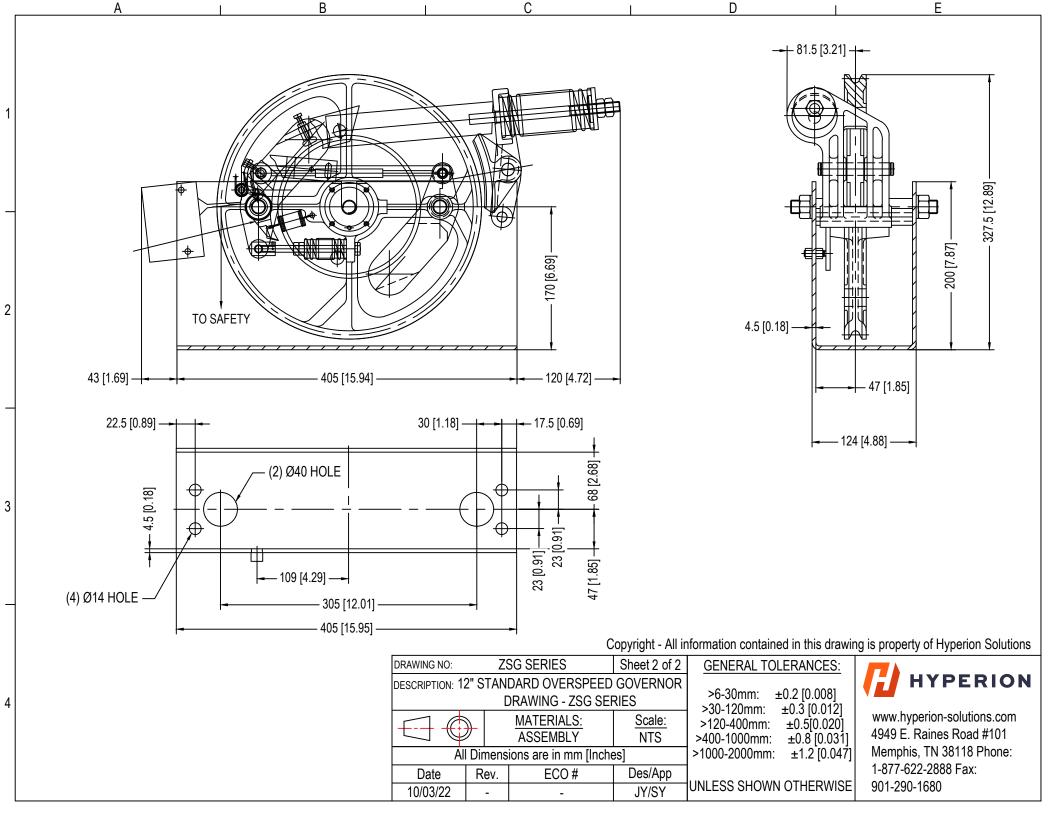

## Copyright - All information contained in this drawing is property of Hyperion Solutions

|  | DRAWING NO:                                                         | ZS             | SG SERIES  | Sheet 1 of 2 |  |  |  |
|--|---------------------------------------------------------------------|----------------|------------|--------------|--|--|--|
|  | DESCRIPTION: 12" STANDARD OVERSPEED GOVERNO<br>DRAWING - ZSG SERIES |                |            |              |  |  |  |
|  |                                                                     |                |            |              |  |  |  |
|  |                                                                     | $\overline{r}$ | MATERIALS: | Scale:       |  |  |  |
|  |                                                                     |                | ASSEMBLY   | NTS          |  |  |  |
|  | All Dimensions are in mm [Inches]                                   |                |            |              |  |  |  |
|  | Date Rev.                                                           |                | ECO#       | Des/App      |  |  |  |
|  | 10/03/22                                                            | _              | _          | .IY/SY       |  |  |  |

## **GENERAL TOLERANCES:**

>6-30mm: ±0.2 [0.008] >30-120mm: ±0.3 [0.012] >120-400mm: ±0.5[0.020] >400-1000mm: ±0.8 [0.031]

>1000-2000mm: ±1.2 [0.047]

UNLESS SHOWN OTHERWISE

www.hyperion-solutions.com 4949 E. Raines Road #101 Memphis, TN 38118 Phone: 1-877-622-2888 Fax: 901-290-1680